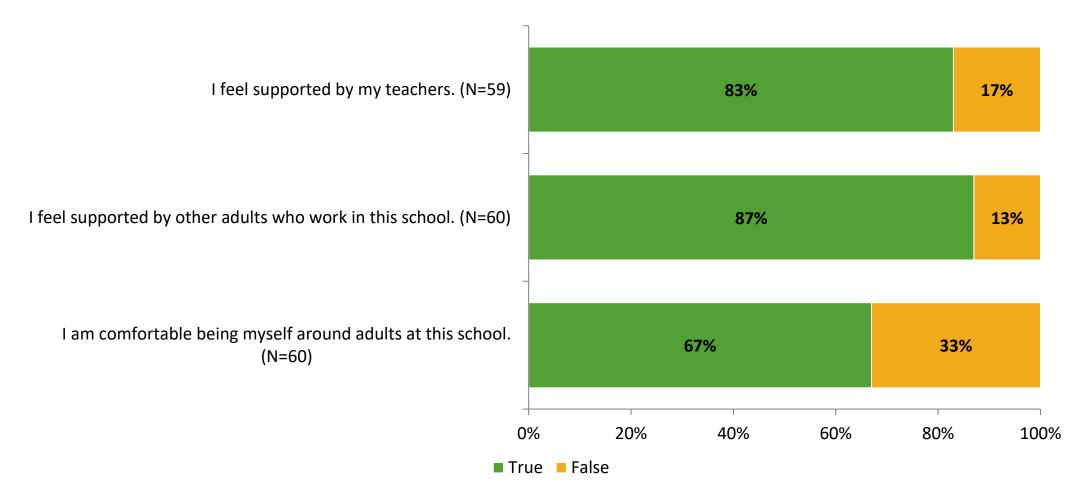

## **Relationships with Adults in School**

Thinking about how you feel/act most of the time, are the following statements true or false?