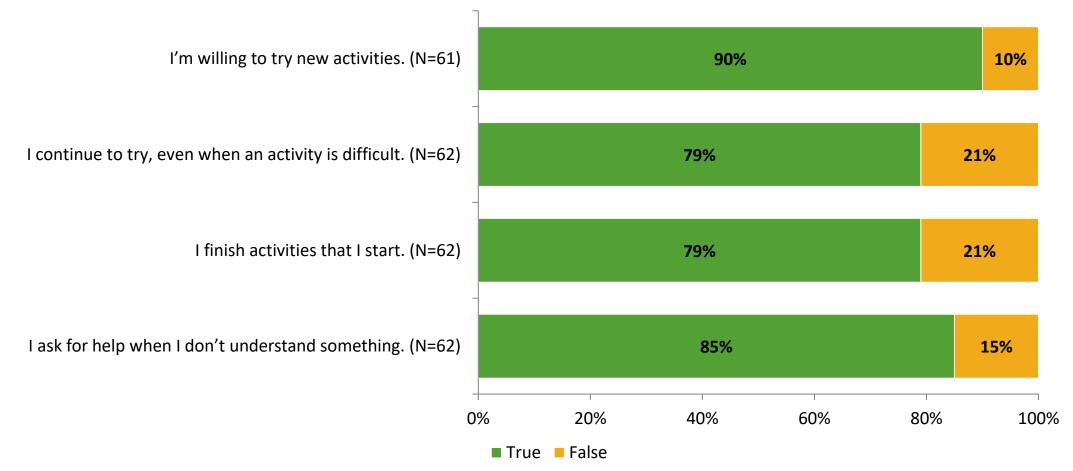

## **Self-Management**

Thinking about how you feel/act most of the time, are the following statements true or false?

#### Grit

Thinking about how you feel/act most of the time, are the following statements true or false?

K12 Insight 🜔