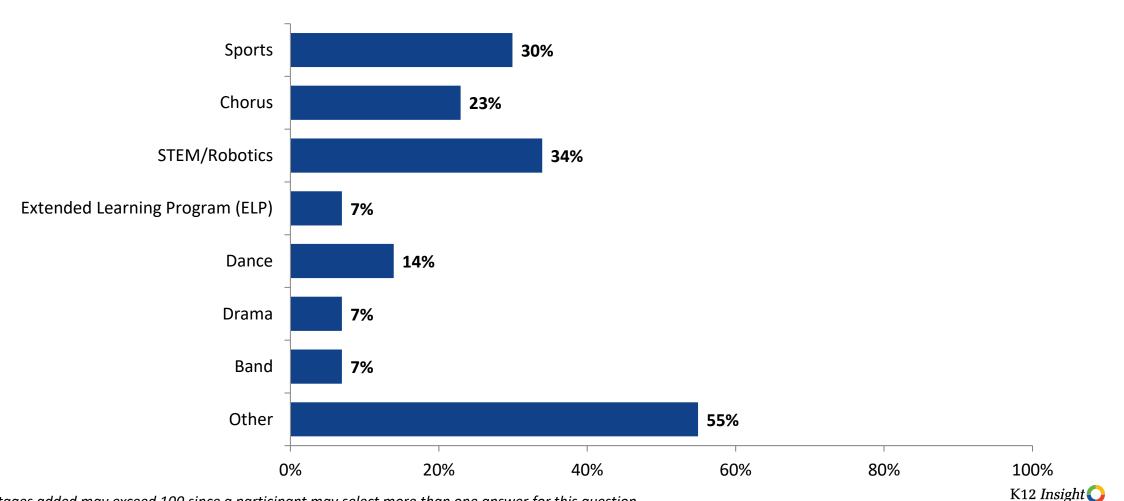

#### Please select the extracurricular activities you participated in.

Please select the extracurricular activities you participated in. (N=44)

Percentages added may exceed 100 since a participant may select more than one answer for this question.