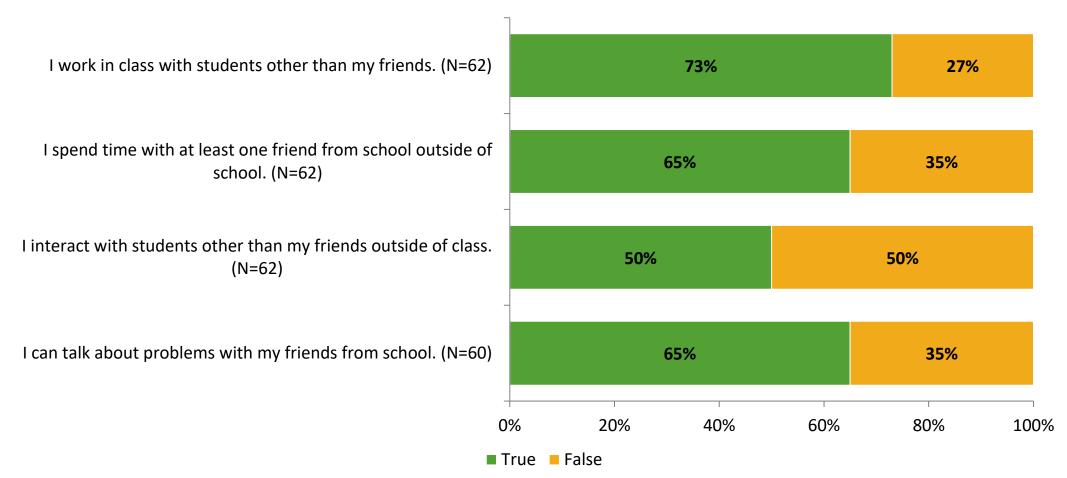

#### **Relationships with Peers**

Thinking about how you feel/act most of the time, are the following statements true or false?