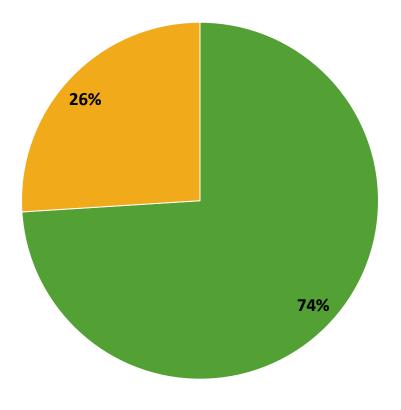

#### **Participation in Extracurricular Activities**

Did you participate in any extracurricular activities this school year? (N=62)