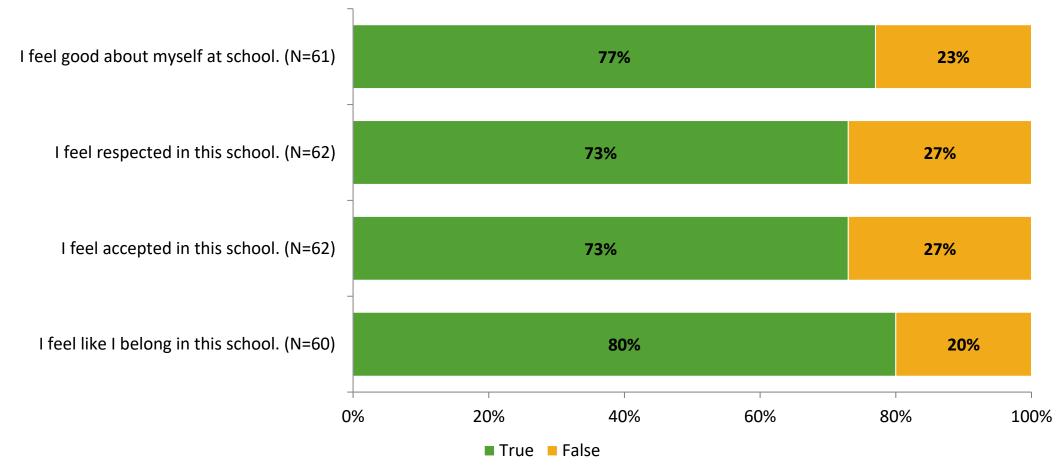

#### Acceptance

Thinking about how you feel/act most of the time, are the following statements true or false?