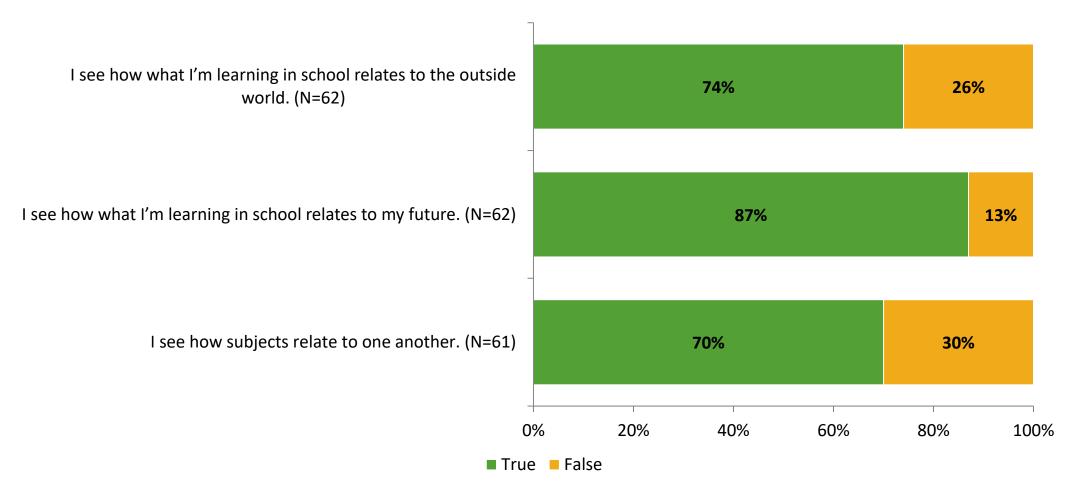

#### Relevance

Thinking about how you feel/act most of the time, are the following statements true or false?

K12 Insight 🔾