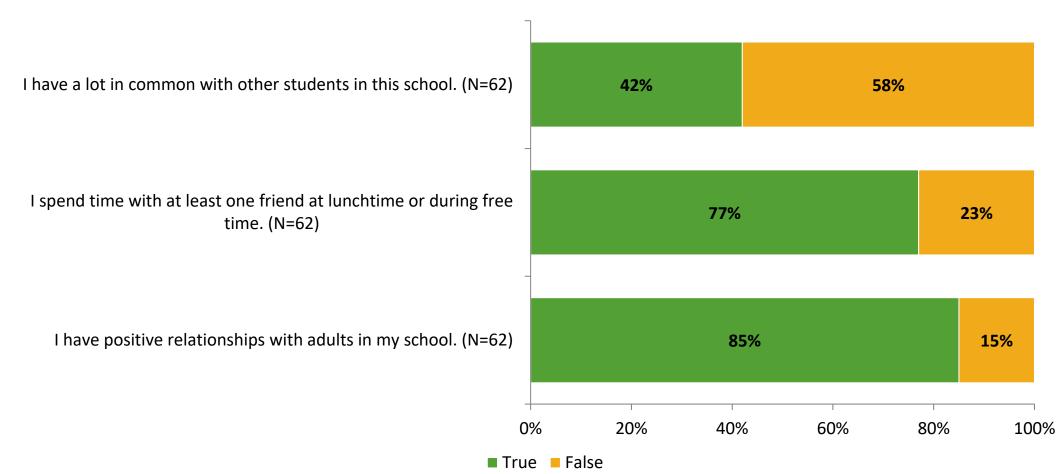

#### **Relationships with Peers**

Thinking about how you feel/act most of the time, are the following statements true or false?

## **Relationships with Adults in School**

Thinking about how you feel/act most of the time, are the following statements true or false?