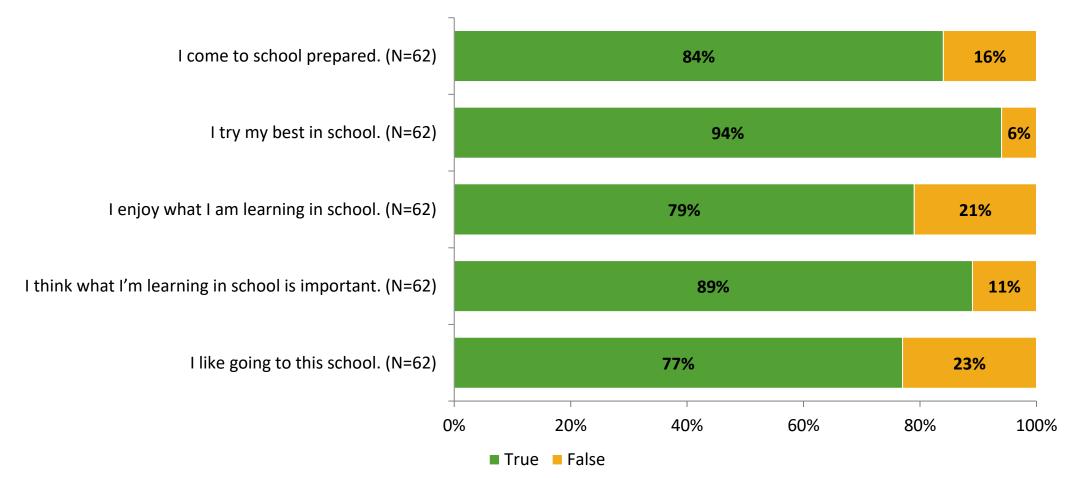

# **Overall Engagement**

Thinking about how you feel/act most of the time, are the following statements true or false?

K12 Insight 🜔