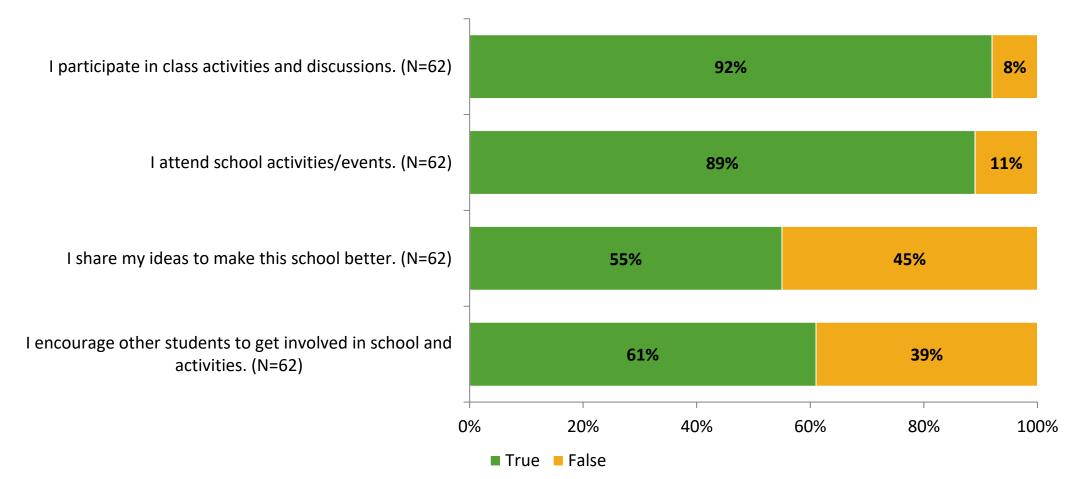

#### Involvement

Thinking about how you feel/act most of the time, are the following statements true or false?

K12 Insight 🔵