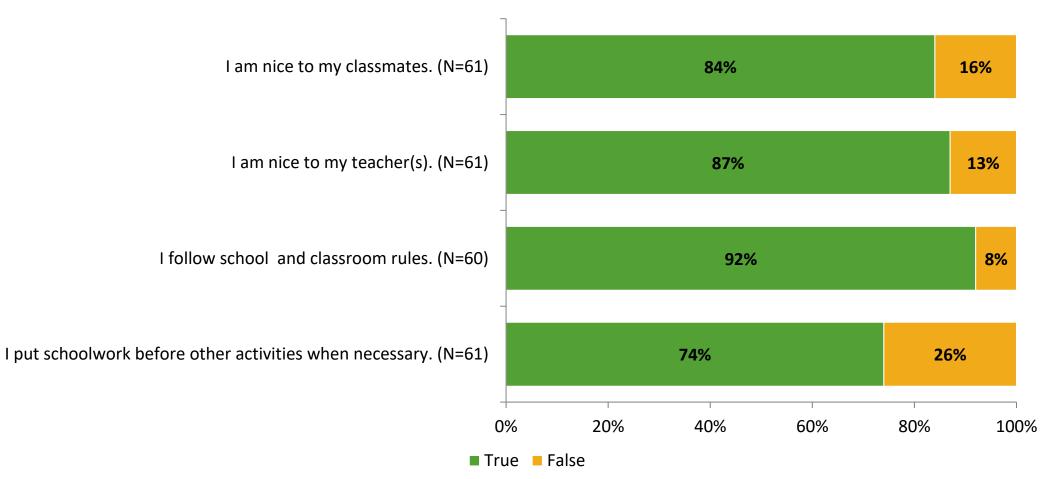

## **Self-Management**

Thinking about how you feel/act most of the time, are the following statements true or false?