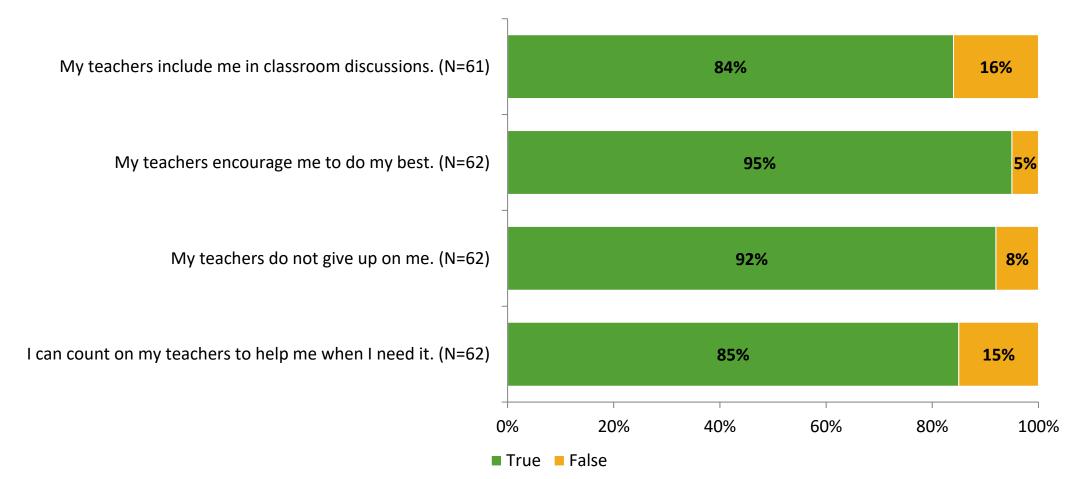

# **Academic Support**

Thinking about how you feel/act most of the time, are the following statements true or false?

K12 Insight 🔾