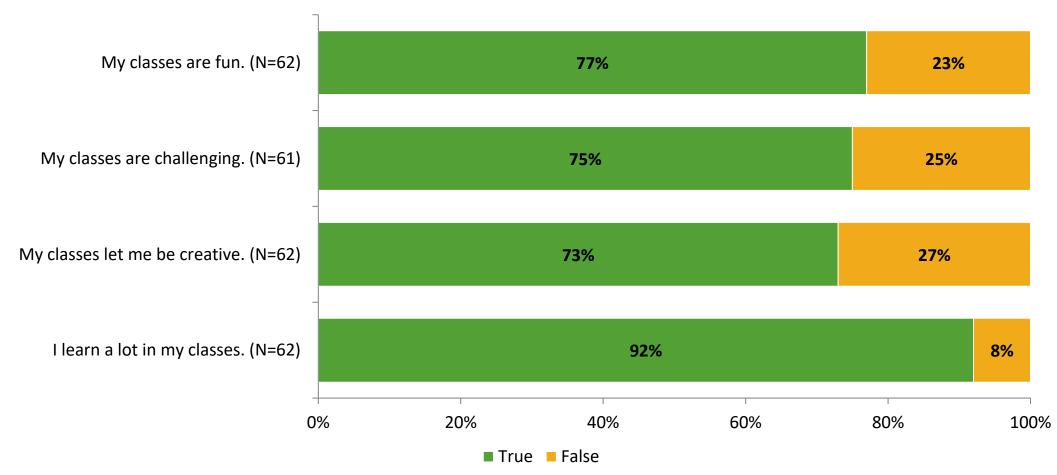

#### **Class Experience**

Thinking about how you feel/act most of the time, are the following statements true or false?

K12 Insight 🔾