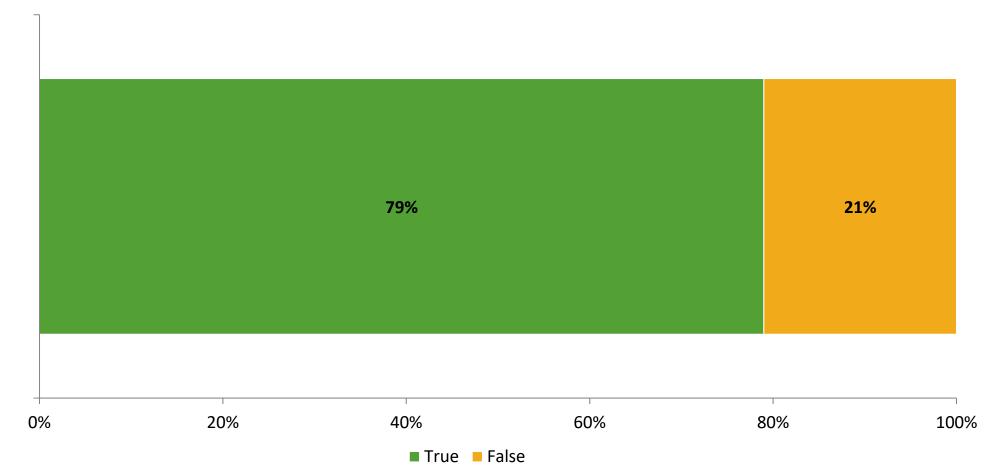

### **Like School**

Thinking about how you feel/act most of the time, is the following statement true or false?

Generally, I like school. (N=61)

K12 Insight 🜔